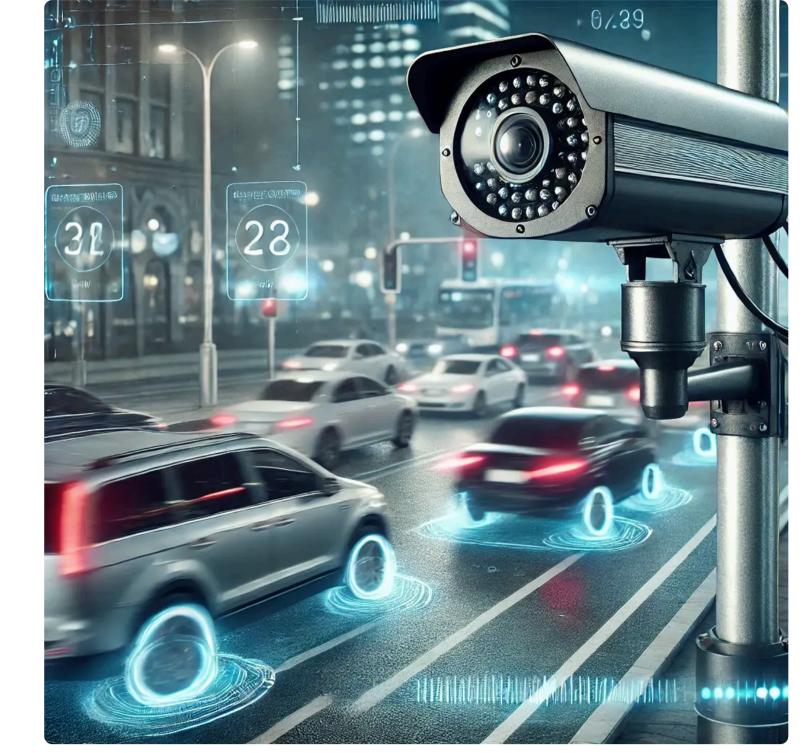

License Plate Recognition (LPR)

Haibco specializes in License Plate Recognition (LPR) services. Their solutions enhance security, improve traffic management, and support parking and law enforcement needs, ensuring reliable performance in diverse environments.

Why Choose Our LPR Service?

At HAIBCO, we offer a state-of-the-art LPR service tailored to meet the needs of a variety of industries. Whether you're managing a parking facility, enhancing security at a gated community, or automating toll collection, our LPR service is designed to deliver exceptional accuracy and performance.